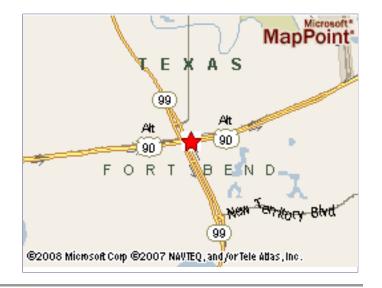

#### **Location Description**

Hwy 90 / Grand Parkway 99

- High Traffic Count
- Growing Area
- Second Generation Space

- Strong Demograhic
- Surrounded by Many New Residential Development
- Great Location