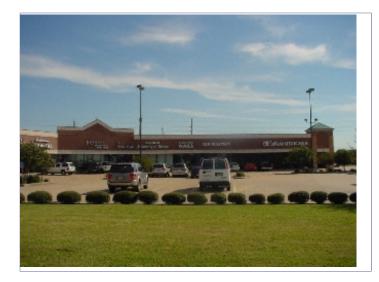

## **5022 hwy 90** Sugar Land, TX 77478

County: Fort Bend
Suite/Floor: Space 1
Space Type: Shopping Center
Strip Center
N/A

 Lease Type:
 N/A

 Date Available:
 Immediate

 Space Available:
 5,000 SF

 Rental Rate:
 \$19.80/SF/Year

### **Property Description**

New Territory offers +/- 5,000 SF second generation space. Surrounded by many home subdivision, close to major freeways, and shadow anchored by many major credit national tenants. Landlord will subdivide.